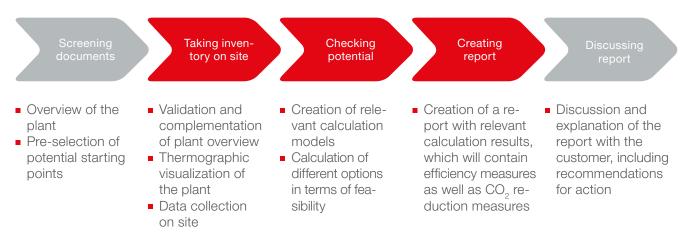

The AICHELIN process, namely the way you receive a **report** about the **state of your plants' potential**, looks as follows:

Possible measures include:

- Efficiency enhancements, i.e. reduction of heat losses, reduction of plant downtimes, ...
- Optimization of process media at the plants, i.e. by multi-level gassing
- Heating optimizations, i.e. by adding hydrogen
- Program optimizations for control systems, i.e. by optimizing the operation of the plant